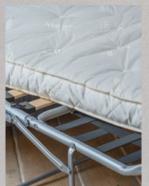

Mattress sizes: 2 seater 1800 x 1120 x 100mm 3 seater 1800 x 1320 x 100mm

Pocket Mattress (Upgrade)

For the ultimate in comfort our deluxe, double sided pocket spring mattress has quilted side edges, superior fillings, handtufted felt washers and luxury ticking. Fully reversible.

Mattress sizes: 2 seater 1800 x 1150 x 100mm 3 seater 1800 x 1350 x 100mm

Arm Caps (Available on request)

Arm caps will help protect your furniture from wear and tear and are available as an optional accessory.