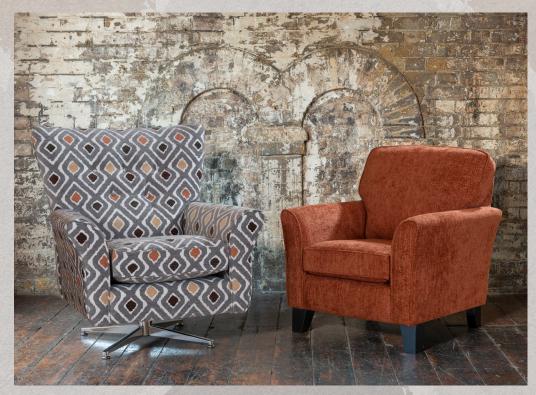

2 seater sofa/sofabed in fabric 2914, small scatter cushions in 2227, dark feet. Grand sofa in fabric 1715, large scatter cushions in fabric 2227, dark feet. Swivel chair in fabric 2227. Ottoman in fabric 2227, dark feet.

Chair in fabric 1715, dark feet.