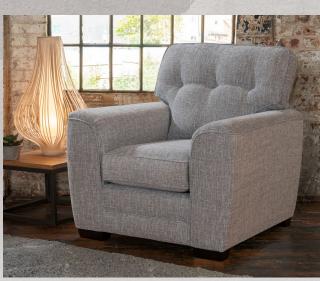

2227. Accent chair in fabric 2914, dark legs.



Regal Mattress (Supplied as standard)

Single sided 'no turn' open coil spring interior mattress,including an additional top layer of foam fillings for improved levels of comfort. Hand made in the UK, tufted and covered in a woven damask ticking.

Mattress sizes: 2 seater 1800 x 1120 x 100mm 3 seater 1800 x 1320 x 100mm



Pocket Mattress (Upgrade)

For the ultimate in comfort our deluxe, double sided pocket spring mattress has quilted side edges, superior fillings, handtufted felt washers and luxury ticking. Fully reversible.

Mattress sizes: 2 seater 1800 x 1150 x 100mm 3 seater 1800 x 1350 x 100mm



Arm Caps (Available on request)

Arm caps will help protect your furniture from wear and tear and are available as an optional accessory.



Chair in fabric 1715, dark feet.

## Foot options (Sofas, Sofabeds, Snuggler, Chair and Ottoman only)



Light

Dark





Leg options

Light



Dark