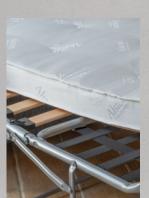

Regal Mattress (Supplied as standard)

Single sided 'no turn' open coil spring interior mattress,including an additional top layer of foam fillings for improved levels of comfort. Hand made in the UK, tufted and covered in a woven damask ticking.

Mattress sizes: 2 seater 1800 x 1120 x 100mm 3 seater 1800 x 1320 x 100mm

Pocket Mattress (Upgrade)

For the ultimate in comfort our deluxe, double sided pocket spring mattress has quilted side edges, superior fillings, handtufted felt washers and luxury ticking. Fully reversible.