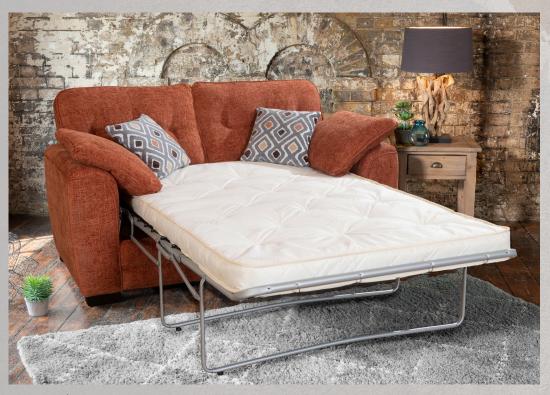

tool Footstool m H 380mm nm W 640mm m D 580mm

Supplied on glides

2 seater sofa/sofabed in fabric 2914, small scatter cushions in fabric 2227, dark feet. Pocket mattress.

Swivel chair in fabric 2227. Accent chair in fabric 2914, dark legs.

Mattress sizes: 2 seater 1800 x 1120 x 100mm 3 seater 1800 x 1320 x 100mm

Pocket Mattress (Upgrade)

For the ultimate in comfort our deluxe, double sided pocket spring mattress has quilted side edges, superior fillings, handtufted felt washers and luxury ticking. Fully reversible.

Mattress sizes: 2 seater 1800 x 1150 x 100mm 3 seater 1800 x 1350 x 100mm

Arm Caps (Available on request)

Arm caps will help protect your furniture from wear and tear and are available as an optional accessory.