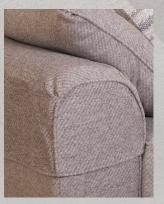

Mattress sizes: 2 seater 1800 x 1150 x 100mm 3 seater 1800 x 1350 x 100mm

Arm Caps (Available on request)

Arm caps will help protect your furniture from wear and tear and are available as an optional accessory.