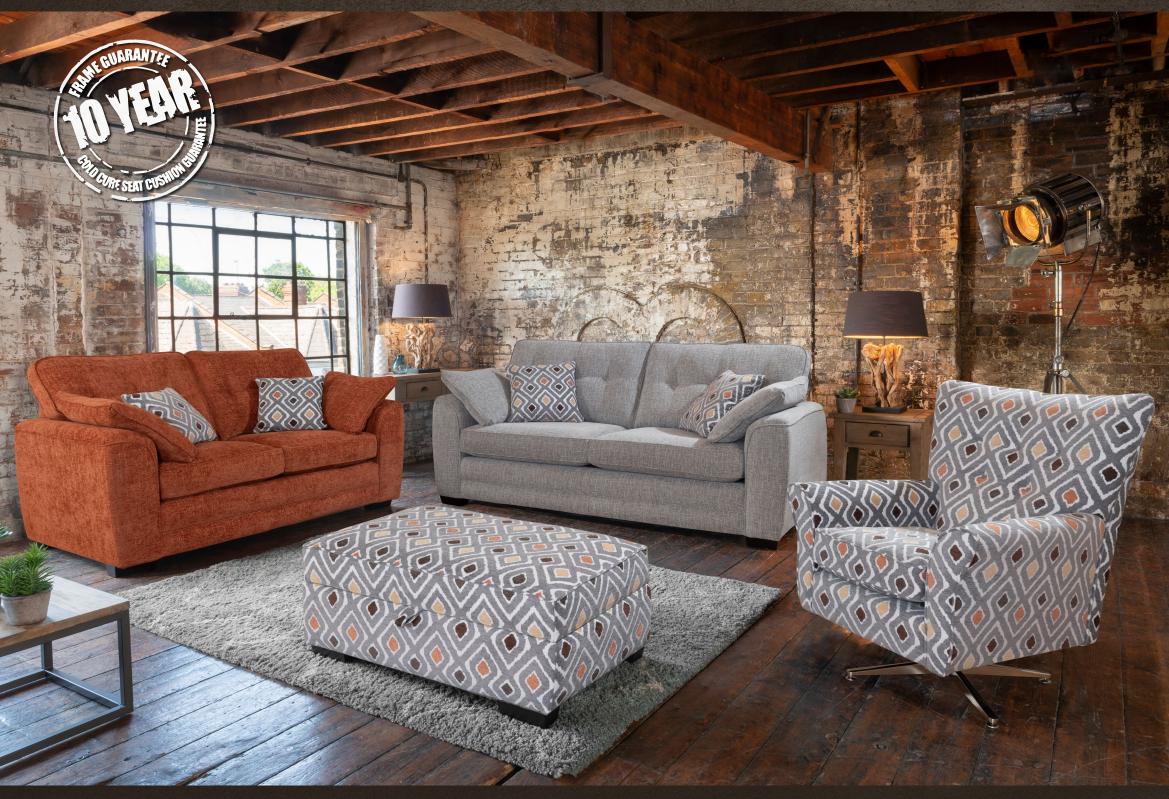

2 seater sofa/sofabed in fabric 2914, small scatter cushions in 2227, dark feet. Grand sofa in fabric 1715, large scatter cushions in fabric 2227, dark feet. Swivel chair in fabric 2227. Ottoman in fabric 2227, dark feet.